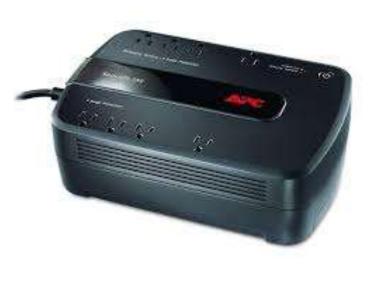

#### **UPS Plastic**

Separate between with and Without Batteries.

Usually APC brand.

**UPS Plastic W/O Battery** 