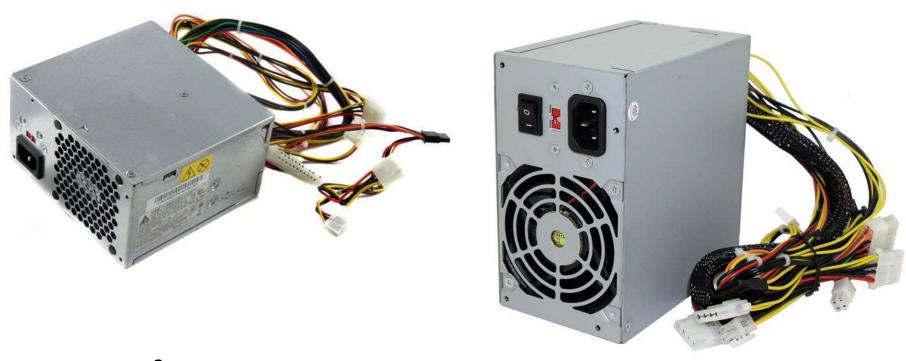

UPS Plastic W/O Battery** 



## **UPS With Battery**







#### **UPS Steel Case**

#### Separate between with and without battery



Usually APC brand.



## **UPS Steel W/O Battery**







#### Power Board Green



Power boards have transformers, capacitors, and power connectors.

## Power Board Brown





#### Mid Grade Board





Partial populated with IC chips



H/G Grade Board

Heavy populated with IC chips with or without

gold trims and fingers.





## Surge Protector W/Wire



## Power Strip W/Wire



## Misc Terminals











## Finger Cards



## **Christmas Lights**

Large ornaments needs to be removed.





### P4 Mother Boards



P4 – GREEN (MUST BE GREEN ON BOTH SIDE) P4- COLOR (ANY COLOR THAT ARE NOT GREEN) P4 – USABLE (L SHAPE SOCKETS)





## Power Supply W/Wire



**Comes from Computer Towers** 

## Power Supply W/O Wire



Will come without wires or wires were cut.

## Server Power Supply





## **Industrial Power Supply**



They are very large power supplies

### Laptop Media Drive



Usually comes from laptop.

Keep separate if large quantity.

#### Media Drive



CD/DVD – Drive Floppy Drive Tape Drive





## Keyboard/Mouse W/Wire



Do not mix speakers with keyboard and mouse.

## Speakers



Do not mix speakers with keyboard and mouse.

## Hard Drive W/O Board





## **Hard Drive**





## Hard Drive Full Board





## Hard Drive W/Caddy





#### **Credit Card Readers**





Separate with and without Screens

## A/C Adapter W/Wire





#### 30-35% Mixed Wire



MUST COME OUT: STEEL COAX FIBER OPTICS RBG WIRES/VCR WIRE TELEPHONE WIRE

CAT