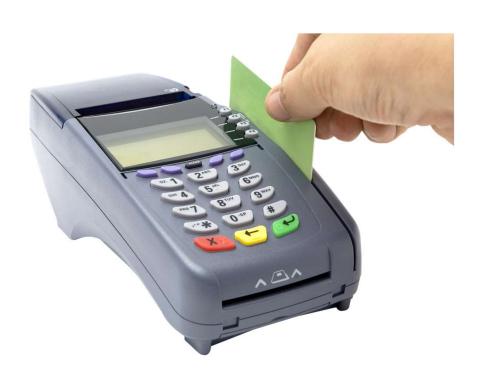

### P4 Mother Boards



P4 – GREEN (MUST BE GREEN ON BOTH SIDE) P4- COLOR (ANY COLOR THAT ARE NOT GREEN) P4 – USABLE (L SHAPE SOCKETS)





## Power Supply W/Wire



**Comes from Computer Towers** 

## Power Supply W/O Wire



Will come without wires or wires were cut.

## Server Power Supply





## **Industrial Power Supply**



They are very large power supplies

### Laptop Media Drive



Usually comes from laptop.

Keep separate if large quantity.

#### Media Drive



CD/DVD – Drive Floppy Drive Tape Drive





## Keyboard/Mouse W/Wire



Do not mix speakers with keyboard and mouse.

## Speakers



Do not mix speakers with keyboard and mouse.

## Hard Drive W/O Board





## **Hard Drive**





## Hard Drive Full Board





## Hard Drive W/Caddy





#### **Credit Card Readers**





Separate with and without Screens

## A/C Adapter W/Wire





#### 30-35% Mixed Wire



MUST COME OUT: STEEL COAX FIBER OPTICS RBG WIRES/VCR WIRE TELEPHONE WIRE

CAT5/CAT6 IF EASY OR IN LARGE BUNDLE

#### **HG Mixed Wire**



40-45% Wire – Cat 5/Cat 6 (Internet Wires)
Not phone wire!

40-45% Wire: Ribbon – Flat cables Sata Wire

45% or Higher
Single insulated Wires

Do not mix Cat 5/Cat 6, Ribbon, or Single insulated Wires. They must be in their own Category.

## Large Consumer Electronics







## Dismantle

# Steel

# Trash

# Plastic

## A/C Adapter W/O Wire



Comes without wires or wires were cut.

## Low Grade Scanners





## High Grade Scanners





#### Cameras





## Computer/PC



Computer complete – Must have all the components e.g. processor, memory, hard drive, power su