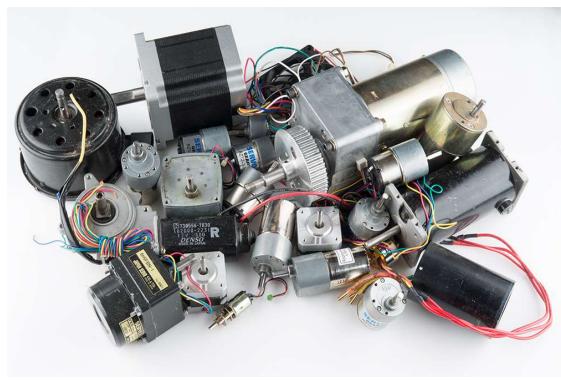

st be complete unit cannot be missing screen or keyboard.

Can be with or without battery.





## Laptops

Missing one or more components: Battery, CPU, HDD, and RAM





## **Projectors**



#### **LCD Monitors**

Sort by sizes and test with flash light.





#### **LCD Panels**



Any LCD without casing or wires. Test with flash light. Sort by Size.

## **Printer Scrap**

Remove Paper, Ink, and Toner.





## **Toner Cartridges**

Comes out of Laser Printer





#### Palm Planners





#### Mobile Phone

Separates from with and without battery



## **Game Consoles**



#### Steel Network





#### Identified by multiple RJ45 jacks



## Cable Box W/O HDD







#### Cable Box



Separate between with and without Hard Drive



#### **Mixed Motors**

Separate between Large and small.





## To Be Shredded

## Modem/Router Plastic







## Modem/Router FE Case





#### Office Phone



Do not mix with house phone or conference phones.

#### **UPS Plastic**

Separate between with and Without Batteries.



Usually APC brand.



**UPS Plastic W/O Battery** 



## **UPS With Battery**







#### **UPS Steel Case**

#### Separate between with and without battery



Usually APC brand.



## **UPS Steel W/O Battery**







#### Power Board Green



Power boards have transformers, capacitors, and power connectors.

## Power Board Brown





#### Mid Grade Board





Partial populated with IC chips



H/G Grade Board

Heavy populated with IC chips with or without

gold trims and fingers.





## Surge Protector W/Wire



## Power Strip W/Wire



## Misc Terminals











##