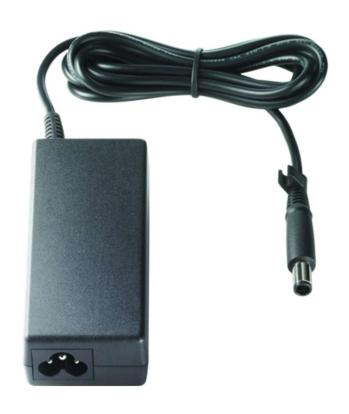

IDE) P4- COLOR (ANY COLOR THAT ARE NOT GREEN) P4 – USABLE (L SHAPE SOCKETS)





## Power Supply W/Wire



**Comes from Computer Towers** 

## Power Supply W/O Wire



Will come without wires or wires were cut.

## Server Power Supply





## **Industrial Power Supply**



They are very large power supplies

### Laptop Media Drive



Usually comes from laptop.

Keep separate if large quantity.

#### Media Drive



CD/DVD – Drive Floppy Drive Tape Drive





## Keyboard/Mouse W/Wire



Do not mix speakers with keyboard and mouse.

## Speakers



Do not mix speakers with keyboard and mouse.

## Hard Drive W/O Board





## **Hard Drive**





## Hard Drive Full Board





## Hard Drive W/Caddy





#### **Credit Card Readers**





Separate with and without Screens

## A/C Adapter W/Wire





#### 30-35% Mixed Wire



MUST COME OUT: STEEL COAX FIBER OPTICS RBG WIRES/VCR WIRE TELEPHONE WIRE

CAT5/CAT6 IF EASY OR IN LARGE BUNDLE

#### **HG Mixed Wire**



40-45% Wire – Cat 5/Cat 6 (Internet Wires)
Not phone wire!

40-45% Wire: Ribbon – Flat cables Sata Wire

45% or Higher
Single insulated Wires

Do not mix Cat 5/Cat 6, Ribbon, or Single insulated Wires. They must be in their own Category.

## Large Consumer Electronics







## Dismantle

# Steel

# Trash

# Plastic

## A/C Adapter W/O Wire



Comes without wires or wires were cut.

## Low Grade Scanners





## High Grade Scanners





#### Cameras





## Computer/PC



Computer complete – Must have all the components e.g. processor, memory, hard drive, power supply, and Mother board.

Computer incomplete – Missing at least