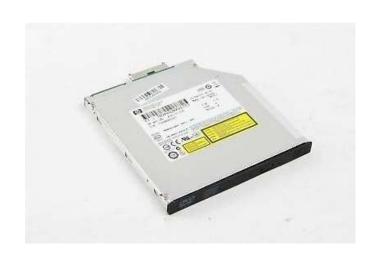

### Laptop Media Drive

Usually comes from laptop.

Keep separate if large quantity.

#### Media Drive

CD/DVD – Drive Floppy Drive Tape Drive