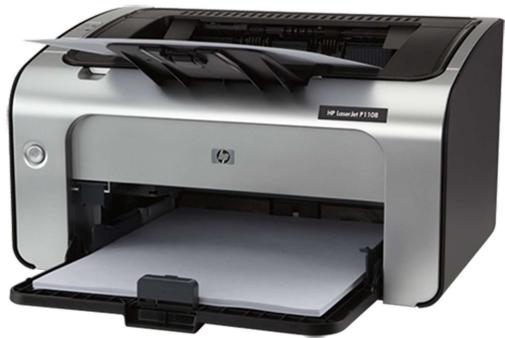

idges**



Comes from ink jet Printer.



## Fans







#### Misc LCD Devices







Single Use Tablets
GPS systems w/screen
NOOK, Kindle, E-Reader

#### **Breakers**









## Doc Cams



#### **LCD Stands**

Separate between Steel and Aluminum.



#### **Back Planes**

Generally very thick and heavy. Have gold fingers or multiple connectors.







## Mixed Boards



## Laptops

Must be complete unit cannot be missing screen or keyboard.

Can be with or without battery.





## Laptops

Missing one or more components: Battery, CPU, HDD, and RAM





## **Projectors**



#### **LCD Monitors**

Sort by sizes and test with flash light.





#### **LCD Panels**



Any LCD without casing or wires. Test with flash light. Sort by Size.

## **Printer Scrap**

Remove Paper, Ink, and Toner.





## **Toner Cartridges**

Comes out of Laser Printer





#### Palm Planners





#### Mobile Phone

Separates from with and without battery



## **Game Consoles**



#### Steel Network





#### Identified by multiple RJ45 jacks



## Cable Box W/O HDD







#### Cable Box



Separate between with and without Hard Drive



#### **Mixed Motors**

Separate between Large and small.





## To Be Shredded

## Modem/Router Plastic







## Modem/Router FE Case





#### Office Phone



Do not mix with house phone or conference phones.

#### **UPS Plastic**

Separate between with and Without Batteries.



Usually APC brand.



**UPS Plastic W/O Battery** 



## **UPS With Battery**







#### **UPS Steel Case**

#### Separate between with and without battery



Usually APC brand.



## **U