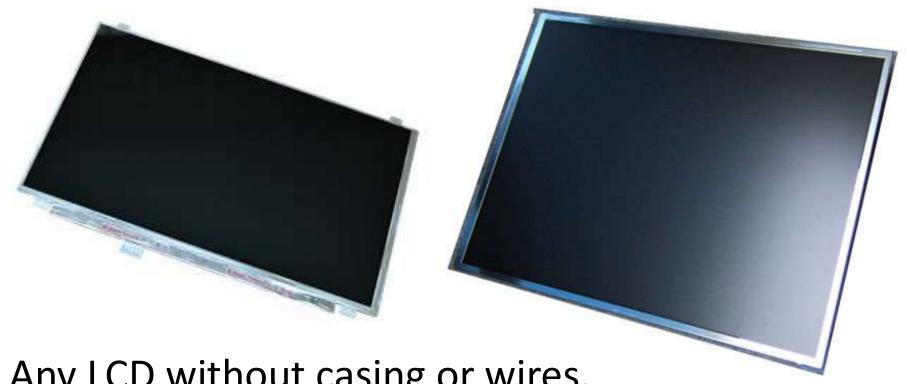

#### **LCD Panels**

Any LCD without casing or wires. Test with flash light. Sort by Size.