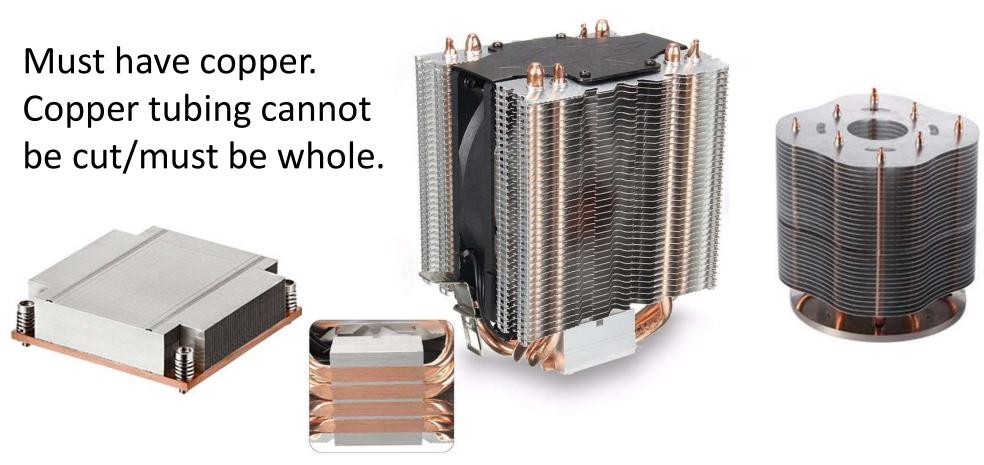

#### **Steel Case Electronic**







Home Electronics: DVD, VCR, Stereo, Security Boxes, etc.

#### **Heat Sink Aluminum**



Must be pure Aluminum.

Magnet will not stick to this item.

Generally lightweight.

## Heat Sink Al/Cu



#### **Docking Stations**

Check for mouse and keyboard ports.

Check for video/audio ports.

If stand is attached it must be separated.

Check for ethernet(internet) connection ports.





## **Docking Stands**



Typically heavy plastic, Steel, & aluminum.

# Aluminum Breakage

No Heat Sink!

## **Ink Cartridges**



Comes from ink jet Printer.



## Fans







#### Misc LCD Devices







Single Use Tablets
GPS systems w/screen
NOOK, Kindle, E-Reader

#### **Breakers**









## Doc Cams



#### **LCD Stands**

Separate between Steel and Aluminum.



#### **Back Planes**

Generally very thick and heavy. Have gold fingers or multiple connectors.







## Mixed Boards



## Laptops

Must be complete unit cannot be missing screen or keyboard.

Can be with or without battery.





##