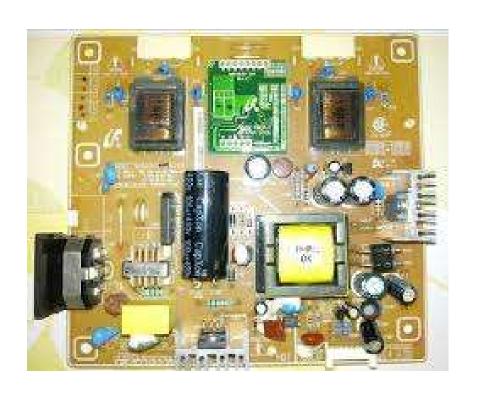

#### Power Board Green

Power boards have transformers, capacitors, and power connectors.