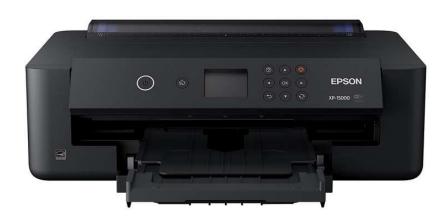

tridges**



Comes from ink jet Printer.



## Fans







#### Misc LCD Devices







Single Use Tablets
GPS systems w/screen
NOOK, Kindle, E-Reader

#### **Breakers**









## Doc Cams



#### **LCD Stands**

Separate between Steel and Aluminum.



#### **Back Planes**

Generally very thick and heavy. Have gold fingers or multiple connectors.







## Mixed Boards



## Laptops

Must be complete unit cannot be missing screen or keyboard.

Can be with or without battery.





## Laptops

Missing one or more components: Battery, CPU, HDD, and RAM





## **Projectors**



#### **LCD Monitors**

Sort by sizes and test with flash light.





#### **LCD Panels**



Any LCD without casing or wires. Test with flash light. Sort by Size.

## **Printer Scrap**

Remove Paper, Ink, and Toner.





## **Toner Cartridges**

Comes out of Laser Printer





#### Palm Planners





#### Mobile Phone

Separates from with and without battery



## **Game Consoles**



#### Steel Network





#### Identified by multiple RJ45 jacks



## Cable Box W/O HDD







#### Cable Box



Separate between with and without Hard Drive



#### **Mixed Motors**

Separate between Large and small.





## To Be Shredded

## Modem/Router Plastic







## Modem/Router FE Case





#### Office Phone



Do not mix with house phone or conference phones.

#### **UPS Plastic**

Separate between with and Without Batteries.



Usually APC brand.



**UPS Plastic W/O Battery** 



## **UPS With Battery**







#### **UPS Steel Case**

#### Separate between with and without battery



Usually APC brand.



## *