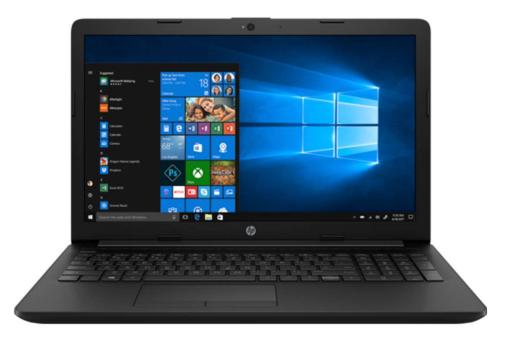

## Laptops

Must be complete unit cannot be missing screen or keyboard.

Can be with or without battery.

## Laptops

Missing one or more components: Battery, CPU, HDD, and RAM