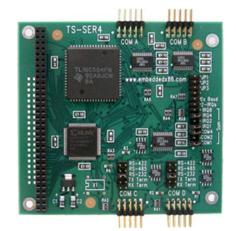

#### Mid Grade Board

Partial populated with IC chips

H/G Grade Board

Heavy populated with IC chips with or without

gold trims and fingers.