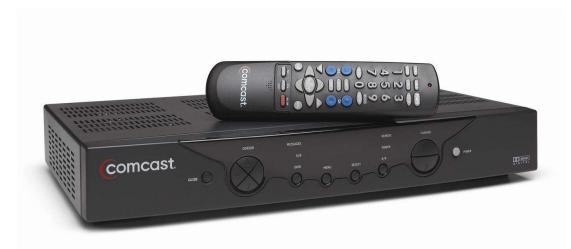

## Cable Box W/O HDD

#### Cable Box

Separate between with and without Hard Drive