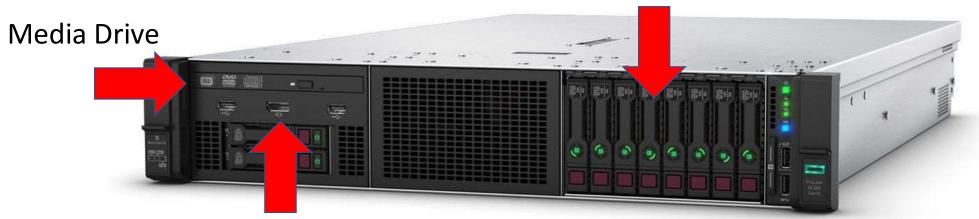

### Laptop Media Drive

Usually comes from laptop.

Keep separate if large quantity.

#### Media Drive

CD/DVD – Drive Floppy Drive Tape Drive

## Drive Array/Stripped Server

Will have back plane.

Does not have:

Media Drive

Video Output Connection

Category – with Hard drives or Empty