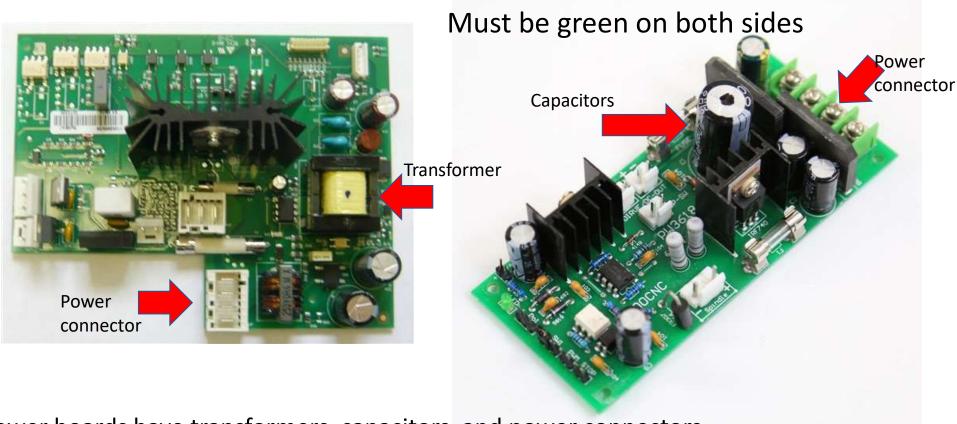

#### Power Board Green

Power boards have transformers, capacitors, and power connectors.

## Power Board Brown