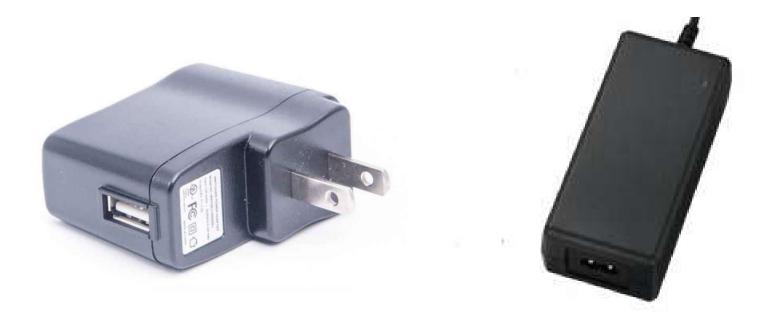

## A/C Adapter W/Wire

## A/C Adapter W/O Wire

Comes without wires or wires were cut.