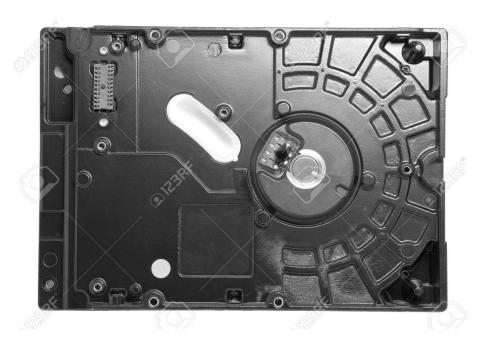

## Hard Drive W/O Board

## **Hard Drive**

## Hard Drive Full Board

## Hard Drive W/Caddy