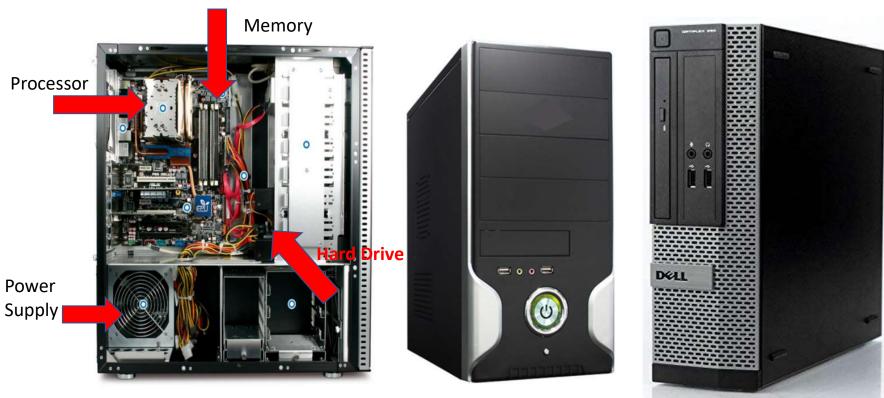

## Computer/PC

Computer complete – Must have all the components e.g. processor, memory, hard drive, power supply, and Mother board.

Computer incomplete – Missing at least one component.