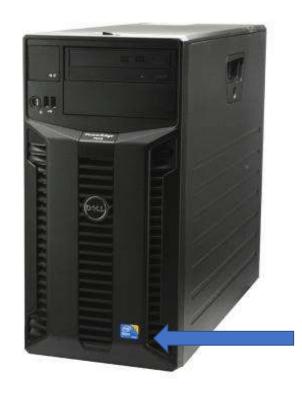

#### Server Tower

Can be mixed in with regular Server if not large quantity.

Will have Xeon Label.

Server complete

 Must have all the components e.g. processor, memory, hard drive, power supply, and Mother board.