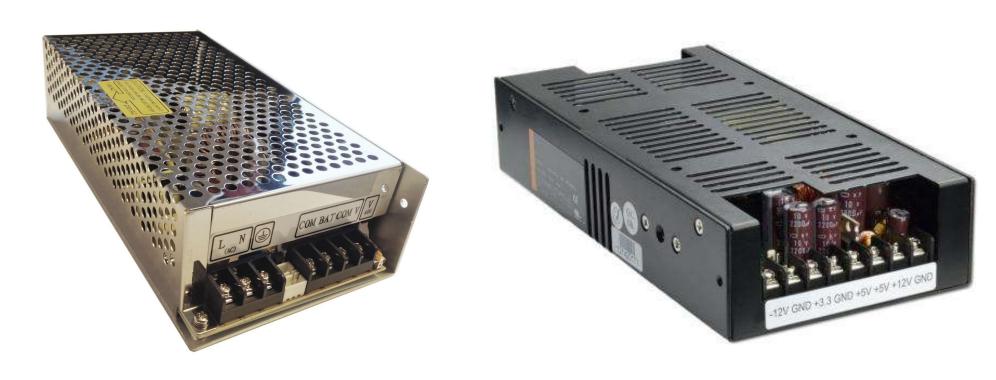

## Power Supply W/Wire

**Comes from Computer Towers** 

## Power Supply W/O Wire

Will come without wires or wires were cut.

## Server Power Supply

## **Industrial Power Supply**

They are very large power supplies