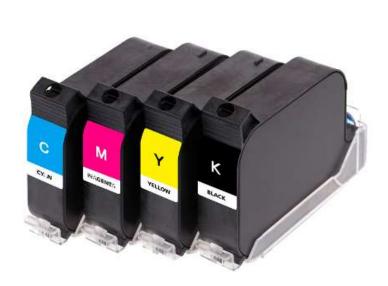

#### **Steel Case Electronic**







Home Electronics: DVD, VCR, Stereo, Security Boxes, etc.

#### **Heat Sink Aluminum**



Must be pure Aluminum.

Magnet will not stick to this item.

Generally lightweight.

## Heat Sink Al/Cu



#### **Docking Stations**

Check for mouse and keyboard ports.

Check for video/audio ports.

If stand is attached it must be separated.

Check for ethernet(internet) connection ports.





## **Docking Stands**



Typically heavy plastic, Steel, & aluminum.

# Aluminum Breakage

No Heat Sink!

## **Ink Cartridges**



Comes from ink jet Printer.



## Fans







#### Misc LCD Devices







Single Use Tablets
GPS systems w/screen
NOOK, Kindle, E-Reader

#### **Breakers**









## Doc Cams



#### **LCD Stands**

Separate between Steel and Aluminum.



#### **Back Planes**

Generally very thick and heavy. Have gold fingers or multiple connectors.







## Mixed Boards



## Laptops

Must be complete unit cannot be missing screen or keyboard.

Can be with or without battery.





## Laptops

Missing one or more components: Battery, CPU, HDD, and RAM





## **Projectors**



#### **LCD Monitors**

Sort by sizes and test with flash light.





#### **LCD Panels**



Any LCD without casing or wires. Test with flash light. Sort by Size.

## **Printer Scrap**

Remove Paper, Ink, and Toner.





## **To