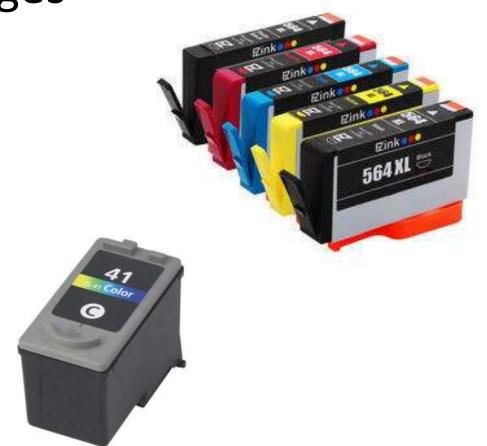

#### **Steel Case Electronic**







Home Electronics: DVD, VCR, Stereo, Security Boxes, etc.

#### **Heat Sink Aluminum**



Must be pure Aluminum.

Magnet will not stick to this item.

Generally lightweight.

## Heat Sink Al/Cu



#### **Docking Stations**

Check for mouse and keyboard ports.

Check for video/audio ports.

If stand is attached it must be separated.

Check for ethernet(internet) connection ports.





## **Docking Stands**



Typically heavy plastic, Steel, & aluminum.

# Aluminum Breakage

No Heat Sink!

## **Ink Cartridges**



Comes from ink jet Printer.



## Fans







#### Misc LCD Devices







Single Use Tablets
GPS systems w/screen
NOOK, Kindle, E-Reader

#### **Breakers**









## Doc Cams



#### **LCD Stands**

Separate between Steel and Aluminum.



#### **Back Planes**

Generally very thick and heavy. Have gold fingers or multiple connectors.







## Mixed Boards



## Laptops

Must be complete unit cannot be missing screen or keyboard.

Can be with or without battery.





## Laptops

Missing one or more components: Battery, CPU, HDD, and RAM





## **Projectors**



#### **LCD Monitors**

Sort by sizes and test with flash light.





#### **LCD Panels**



Any LCD without casing or wires. Test with flash light. Sort by Size.

## **Printer Scrap**

Remove Paper, Ink, and Toner.





## **Toner Cartridges**

Comes out of