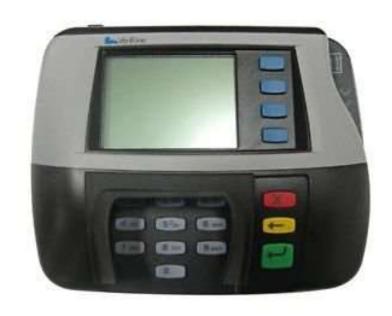

### P4 Mother Boards



P4 – GREEN (MUST BE GREEN ON BOTH SIDE) P4- COLOR (ANY COLOR THAT ARE NOT GREEN) P4 – USABLE (L SHAPE SOCKETS)





## Power Supply W/Wire



**Comes from Computer Towers** 

## Power Supply W/O Wire



Will come without wires or wires were cut.

## Server Power Supply





## **Industrial Power Supply**



They are very large power supplies

### Laptop Media Drive



Usually comes from laptop.

Keep separate if large quantity.

#### Media Drive



CD/DVD – Drive Floppy Drive Tape Drive





## Keyboard/Mouse W/Wire



Do not mix speakers with keyboard and mouse.

## Speakers



Do not mix speakers with keyboard and mouse.

## Hard Drive W/O Board





## **Hard Drive**





## Hard Drive Full Board





## Hard Drive W/Caddy





#### **Credit Card Readers**





Separate with and without Screens

## A/C Adapter W/Wire





#### 30-35% Mixed Wire



MUST COME OUT: STEEL COAX FIBER OPTICS RBG WIRES/VCR WIRE TELEPHONE WIRE

CAT5/CAT6 IF EASY OR IN LARGE BUNDLE

#### **HG Mixed Wire**



40-45% Wire – Cat 5/Cat 6 (Internet Wires)
Not phone wire!

40-45% Wire: Ribbon – Flat cables Sata Wire

45% or Higher
Single insulated Wires

Do not mix Cat 5/Cat 6, Ribbon, or Single insulated Wires. They must be in their own Category.

## Large Consumer Electronics







## Dismantle

# Steel

# Trash

# Plastic

## A/C Adapter W/O Wire



Comes without wires or wires were cut.

## Low Grade Scanners





## High Grade Scanners





#### Cameras





## Computer/PC



Computer complete – Must have all the components e.g. processor, memory, hard drive, power supp