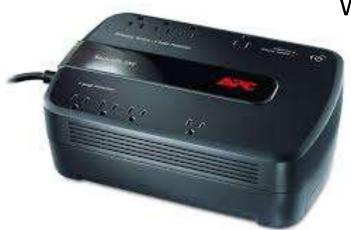

#### **UPS Plastic**

Separate between with and Without Batteries.

Usually APC brand.

**UPS Plastic W/O Battery** 