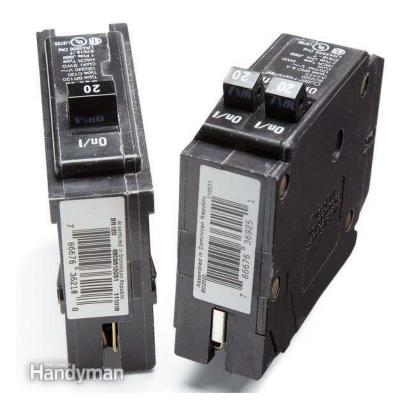

#### **Steel Case Electronic**







Home Electronics: DVD, VCR, Stereo, Security Boxes, etc.

#### **Heat Sink Aluminum**



Must be pure Aluminum.

Magnet will not stick to this item.

Generally lightweight.

## Heat Sink Al/Cu



#### **Docking Stations**

Check for mouse and keyboard ports.

Check for video/audio ports.

If stand is attached it must be separated.

Check for ethernet(internet) connection ports.





## **Docking Stands**



Typically heavy plastic, Steel, & aluminum.

# Aluminum Breakage

No Heat Sink!

## **Ink Cartridges**



Comes from ink jet Printer.



## Fans







#### Misc LCD Devices







Single Use Tablets
GPS systems w/screen
NOOK, Kindle, E-Reader

#### **Breakers**









## Doc Cams



#### **LCD Stands**

Separate between Steel and Aluminum.



#### **Back Planes**

Generally very thick and heavy. Have gold fingers or multiple connectors.







## Mixed Boards



## Laptops

Must be complete unit cannot be missing screen or keyboard.

Can be with or without battery.





## Laptops

Missing one or more components: Battery, CPU, HDD, and RAM





## **Projectors**



#### **LCD Monitors**

Sort by sizes and test with flash light.





#### **LCD Panels**



Any LCD without casing or wires. Test with flash light. Sort by Size.

## **Printer Scrap**

Remove Paper, Ink, and Toner.





## **Toner Cartridges**

Comes out of Laser Printer





#### Palm Planners





#### Mobile Phone

Separates from with and without battery



## **Game Consoles**



####