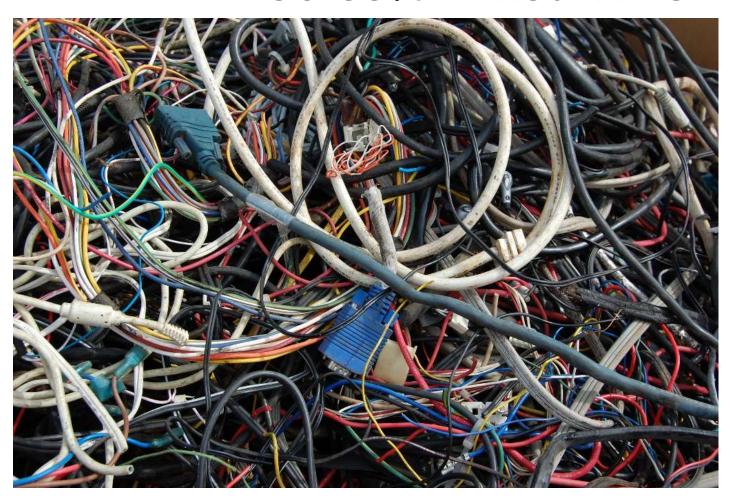

#### 30-35% Mixed Wire

MUST COME OUT: STEEL COAX FIBER OPTICS RBG WIRES/VCR WIRE TELEPHONE WIRE

CAT5/CAT6 IF EASY OR IN LARGE BUNDLE

#### **HG Mixed Wire**

40-45% Wire – Cat 5/Cat 6 (Internet Wires)
Not phone wire!

40-45% Wire: Ribbon – Flat cables Sata Wire

45% or Higher
Single insulated Wires

Do not mix Cat 5/Cat 6, Ribbon, or Single insulated Wires. They must be in their own Category.