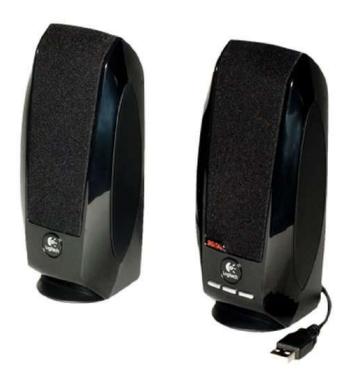

rims and fingers.





## Surge Protector W/Wire



## Power Strip W/Wire



## Misc Terminals











## Finger Cards



## **Christmas Lights**

Large ornaments needs to be removed.





### P4 Mother Boards



P4 – GREEN (MUST BE GREEN ON BOTH SIDE) P4- COLOR (ANY COLOR THAT ARE NOT GREEN) P4 – USABLE (L SHAPE SOCKETS)





## Power Supply W/Wire



**Comes from Computer Towers** 

## Power Supply W/O Wire



Will come without wires or wires were cut.

## Server Power Supply





## **Industrial Power Supply**



They are very large power supplies

### Laptop Media Drive



Usually comes from laptop.

Keep separate if large quantity.

#### Media Drive



CD/DVD – Drive Floppy Drive Tape Drive





## Keyboard/Mouse W/Wire



Do not mix speakers with keyboard and mouse.

## Speakers



Do not mix speakers with keyboard and mouse.

## Hard Drive W/O Board





## **Hard Drive**





## Hard Drive Full Board





## Hard Drive W/Caddy





#### **Credit Card Readers**





Separate with and without Screens

## A/C Adapter W/Wire





#### 30-35% Mixed Wire



MUST COME OUT: STEEL COAX FIBER OPTICS RBG WIRES/VCR WIRE TELEPHONE WIRE

CAT5/CAT6 IF EASY OR IN LARGE BUNDLE

#### **HG Mixed Wire**



40-45% Wire – Cat 5/Cat 6 (Internet Wires)
Not phone wire!

40-45% Wire: Ribbon – Flat cables Sata Wire

45% or Higher
Single insulated Wires

Do not mix Cat 5/Cat 6, Ribbon, or Single insulated Wires. They must be in their own Category.

## Large Consumer Electronics







## Dismantle

# Steel

# Trash

# Plastic

## A/C Adapter W/O Wire



Comes without wires or wires were cut