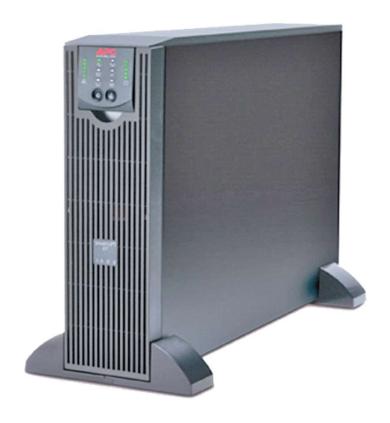

#### **UPS Steel Case**

#### Separate between with and without battery

Usually APC brand.

## **UPS Steel W/O Battery**