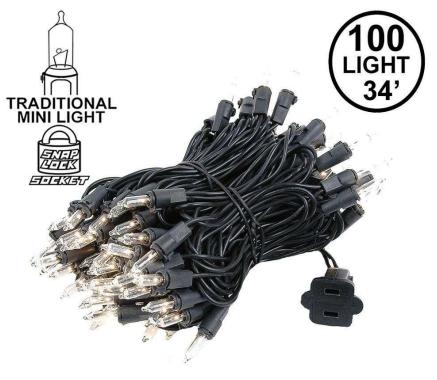

#### Office Phone



Do not mix with house phone or conference phones.

#### **UPS Plastic**

Separate between with and Without Batteries.



Usually APC brand.



**UPS Plastic W/O Battery** 



## **UPS With Battery**







#### **UPS Steel Case**

#### Separate between with and without battery



Usually APC brand.



## **UPS Steel W/O Battery**







#### Power Board Green



Power boards have transformers, capacitors, and power connectors.

## Power Board Brown





#### Mid Grade Board





Partial populated with IC chips



H/G Grade Board

Heavy populated with IC chips with or without

gold trims and fingers.





## Surge Protector W/Wire



## Power Strip W/Wire



## Misc Terminals











## Finger Cards



## **Christmas Lights**

Large ornaments needs to be removed.





### P4 Mother Boards



P4 – GREEN (MUST BE GREEN ON BOTH SIDE) P4- COLOR (ANY COLOR THAT ARE NOT GREEN) P4 – USABLE (L SHAPE SOCKETS)





## Power Supply W/Wire



**Comes from Computer Towers** 

## Power Supply W/O Wire



Will come without wires or wires were cut.

## Server Power Supply





## **Industrial Power Supply**



They are very large power supplies

### Laptop Media Drive



Usually comes from laptop.

Keep separate if large quantity.

#### Media Drive



CD/DVD – Drive Floppy Drive Tape Drive





## Keyboard/Mouse W/Wire



Do not mix speakers with keyboard and mouse.

## Speakers



Do not mix speakers with keyboard and mouse.

## Hard Drive W/O Board





## **Hard Drive**





## Hard Drive Full Board





## Hard Drive W/Caddy





#### **Credit Card Readers**