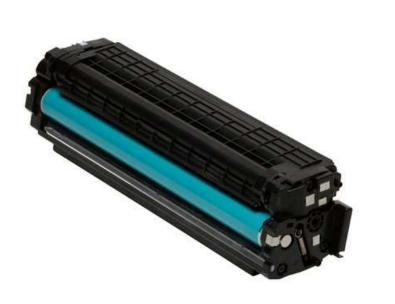

#### Misc LCD Devices







Single Use Tablets
GPS systems w/screen
NOOK, Kindle, E-Reader

#### **Breakers**









## Doc Cams



#### **LCD Stands**

Separate between Steel and Aluminum.



#### **Back Planes**

Generally very thick and heavy. Have gold fingers or multiple connectors.







## Mixed Boards



## Laptops

Must be complete unit cannot be missing screen or keyboard.

Can be with or without battery.





## Laptops

Missing one or more components: Battery, CPU, HDD, and RAM





## **Projectors**



#### **LCD Monitors**

Sort by sizes and test with flash light.





#### **LCD Panels**



Any LCD without casing or wires. Test with flash light. Sort by Size.

## **Printer Scrap**

Remove Paper, Ink, and Toner.





## **Toner Cartridges**

Comes out of Laser Printer





#### Palm Planners





#### Mobile Phone

Separates from with and without battery



## **Game Consoles**



#### Steel Network





#### Identified by multiple RJ45 jacks



## Cable Box W/O HDD







#### Cable Box



Separate between with and without Hard Drive



#### **Mixed Motors**

Separate between Large and small.





## To Be Shredded

## Modem/Router Plastic







## Modem/Router FE Case





#### Office Phone



Do not mix with house phone or conference phones.

#### **UPS Plastic**

Separate between with and Without Batteries.



Usually APC brand.



**UPS Plastic W/O Battery** 



## **UPS With Battery**







#### **UPS Steel Case**

#### Separate between with and without battery



Usually APC brand.



## **UPS Steel W/O Battery**







#### Power Board Green