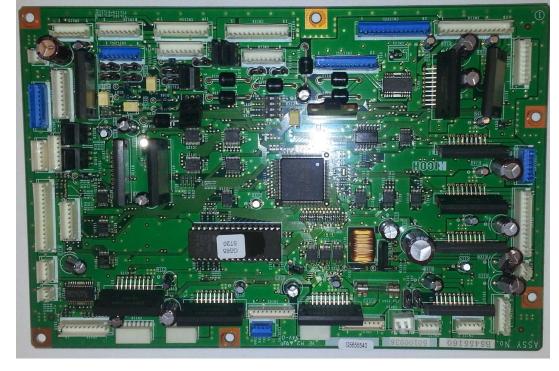

#### Mid Grade Board

Partial populated with IC chips

H/G Grade Board

Heavy populated with IC chips with or without

gold trims and fingers.