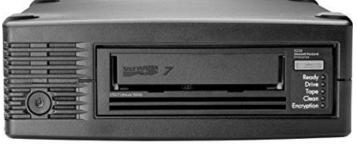

### Laptop Media Drive

Usually comes from laptop.

Keep separate if large quantity.

#### Media Drive

CD/DVD – Drive Floppy Drive Tape Drive