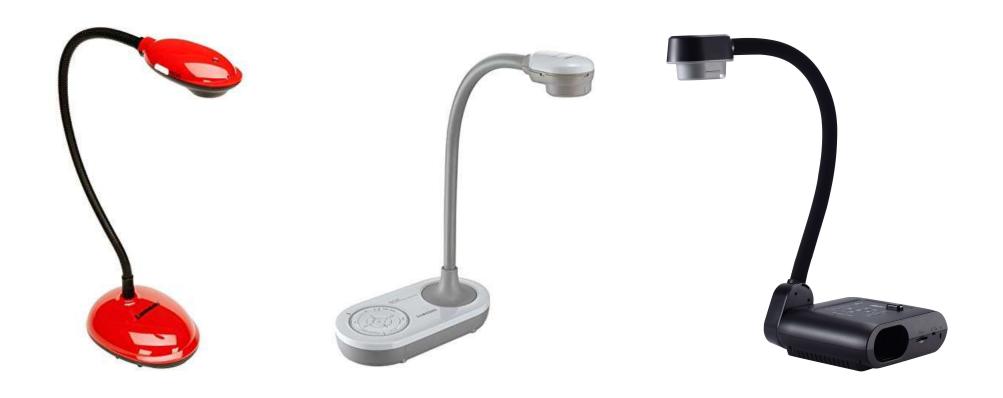

#### **Steel Case Electronic**







Home Electronics: DVD, VCR, Stereo, Security Boxes, etc.

#### **Heat Sink Aluminum**



Must be pure Aluminum.

Magnet will not stick to this item.

Generally lightweight.

## Heat Sink Al/Cu



#### **Docking Stations**

Check for mouse and keyboard ports.

Check for video/audio ports.

If stand is attached it must be separated.

Check for ethernet(internet) connection ports.





## **Docking Stands**



Typically heavy plastic, Steel, & aluminum.

# Aluminum Breakage

No Heat Sink!

## **Ink Cartridges**



Comes from ink jet Printer.



## Fans







#### Misc LCD Devices







Single Use Tablets
GPS systems w/screen
NOOK, Kindle, E-Reader

#### **Breakers**









## Doc Cams



#### **LCD Stands**

Separate between Steel and Aluminum.



#### **Back Planes**

Generally very thick and heavy. Have gold fingers or multiple connectors.







## Mixed Boards



## Laptops

Must be complete unit cannot be missing screen or keyboard.

Can be with or without battery.





## Laptops

Missing one or more components: Battery, CPU, HDD, and RAM





## **Projectors**



#### **LCD Monitors**

Sort by sizes and test with flash light.





#### **LCD Panels**



Any LCD without casing or wires. Test with flash light. Sort by Size.

## **Printer Scrap**

Remove Paper, Ink, and Toner.





## **Toner Cartridges**

Comes out of Laser Printer





#### Palm Planners





#### Mobile Phone

Separates from with and without battery



## **Game Consoles**



#### Steel Network