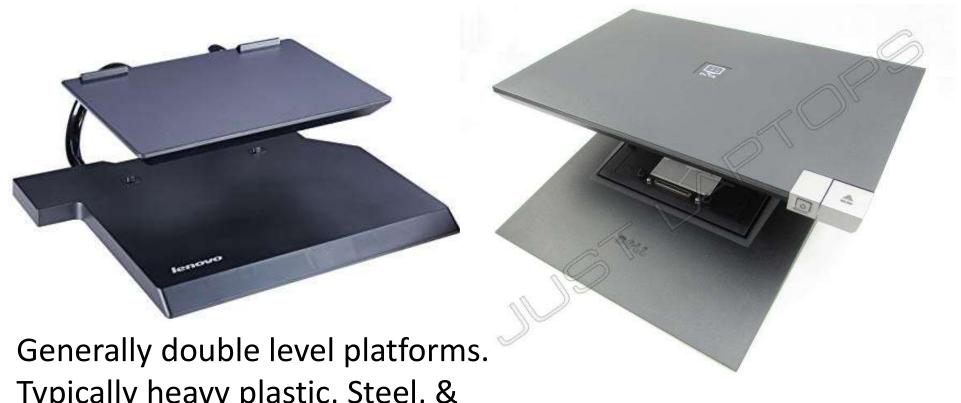

#### **Steel Case Electronic**







Home Electronics: DVD, VCR, Stereo, Security Boxes, etc.

#### **Heat Sink Aluminum**



Must be pure Aluminum.

Magnet will not stick to this item.

Generally lightweight.

## Heat Sink Al/Cu



#### **Docking Stations**

Check for mouse and keyboard ports.

Check for video/audio ports.

If stand is attached it must be separated.

Check for ethernet(internet) connection ports.





## **Docking Stands**



Typically heavy plastic, Steel, & aluminum.

# Aluminum Breakage

No Heat Sink!

## **Ink Cartridges**



Comes from ink jet Printer.



## Fans







#### Misc LCD Devices







Single Use Tablets
GPS systems w/screen
NOOK, Kindle, E-Reader

#### **Breakers**









## Doc Cams



#### **LCD Stands**

Separate between Steel and Aluminum.



#### **Back Planes**

Generally very thick and heavy. Have gold fingers or multiple connectors.







## Mixed Boards



## Laptops

Must be complete unit cannot be missing screen or keyboard.

Can be with or without battery.





## Laptops

Missing one or more components: Battery, CPU, HDD, and RAM





## **Projectors**



#### **LCD Monitors**

Sort by sizes and test with flash light.





#### **LCD Panels**



Any LCD without casing or wir