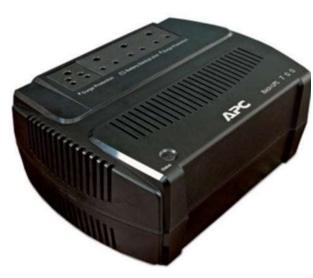

#### **UPS Plastic**

Separate between with and Without Batteries.

Usually APC brand.

**UPS Plastic W/O Battery** 