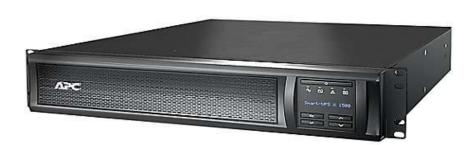

#### **UPS Plastic**

Separate between with and Without Batteries.

Usually APC brand.

**UPS Plastic W/O Battery** 

## **UPS With Battery**