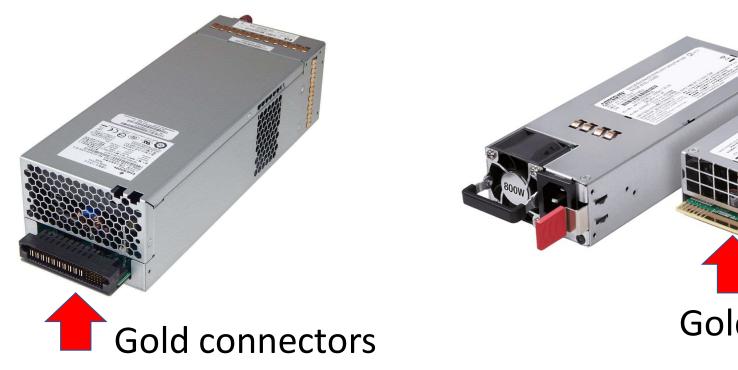

## Server Power Supply

## **Industrial Power Supply**

They are very large power supplies