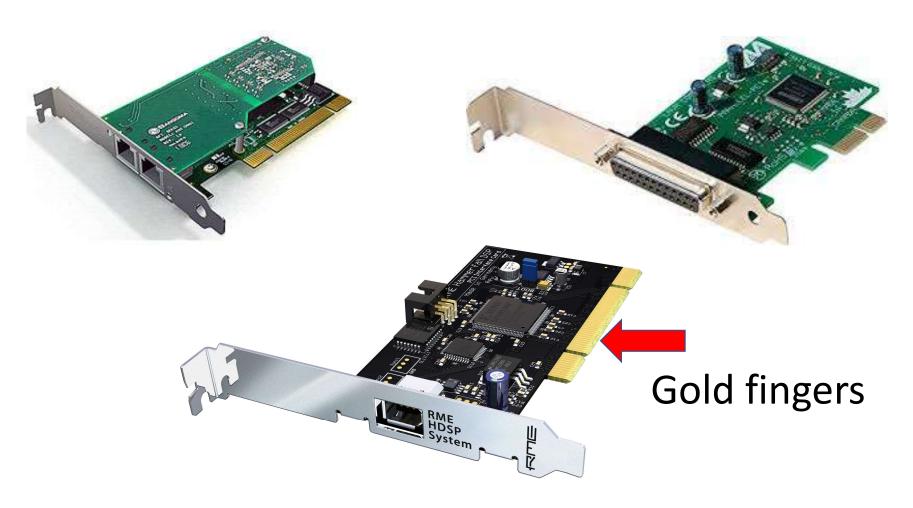

#### **Back Planes**

Generally very thick and heavy. Have gold fingers or multiple connectors.

## Finger Cards