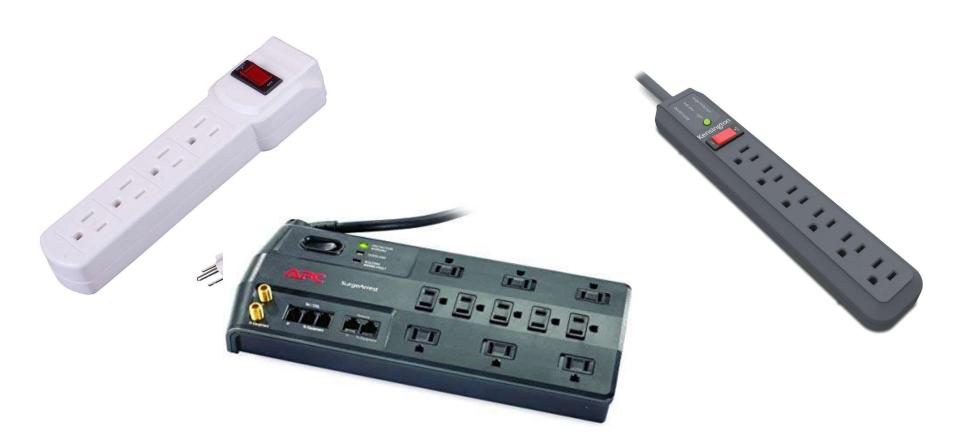

### **Mixed Motors**

Separate between Large and small.





## To Be Shredded

## Modem/Router Plastic







## Modem/Router FE Case





#### Office Phone



Do not mix with house phone or conference phones.

#### **UPS Plastic**

Separate between with and Without Batteries.



Usually APC brand.



**UPS Plastic W/O Battery** 



## **UPS With Battery**







#### **UPS Steel Case**

#### Separate between with and without battery



Usually APC brand.



## **UPS Steel W/O Battery**







#### Power Board Green



Power boards have transformers, capacitors, and power connectors.

## Power Board Brown





#### Mid Grade Board





Partial populated with IC chips



H/G Grade Board

Heavy populated with IC chips with or without

gold trims and fingers.





## Surge Protector W/Wire



## Power Strip W/Wire



## Misc Terminals











## Finger Cards



## **Christmas Lights**

Large ornaments needs to be removed.





### P4 Mother Boards



P4 – GREEN (MUST BE GREEN ON BOTH SIDE) P4- COLOR (ANY COLOR THAT ARE NOT GREEN) P4 – USABLE (L SHAPE SOCKETS)





## Power Supply W/Wire



**Comes from Computer Towers** 

## Power Supply W/O Wire



Will come without wires or wires were cut.

## Server Power Supply





## **Industrial Power Supply**



They are very large power supplies

### Laptop Media Drive



Usually comes from laptop.

Keep separate if large quantity.

#### Media Drive



CD/DVD – Drive Floppy Drive Tape Drive





## Keyboard/Mouse W/Wire



Do not mix speakers with keyboard and mouse.

## Speakers



Do not mix speakers with keyboard and mouse.

##