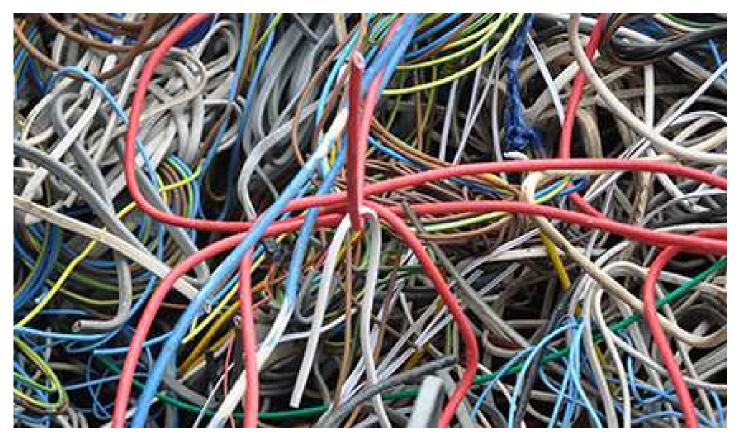

#### 30-35% Mixed Wire

MUST COME OUT: STEEL COAX FIBER OPTICS RBG WIRES/VCR WIRE TELEPHONE WIRE

CAT5/CAT6 IF EASY OR IN LARGE BUNDLE

#### **HG Mixed Wire**

40-45% Wire – Cat 5/Cat 6 (Internet Wires)
Not phone wire!

40-45% Wire: Ribbon – Flat cables Sata Wire

45% or Higher
Single insulated Wires

Do not mix Cat 5/Cat 6, Ribbon, or Single insulated Wires. They must be in their own Category.