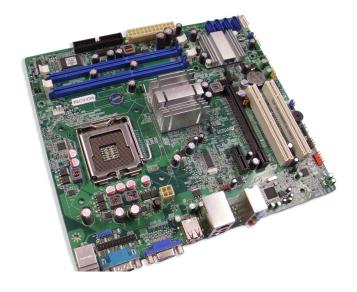

### P4 Mother Boards

P4 – GREEN (MUST BE GREEN ON BOTH SIDE) P4- COLOR (ANY COLOR THAT ARE NOT GREEN) P4 – USABLE (L SHAPE SOCKETS)