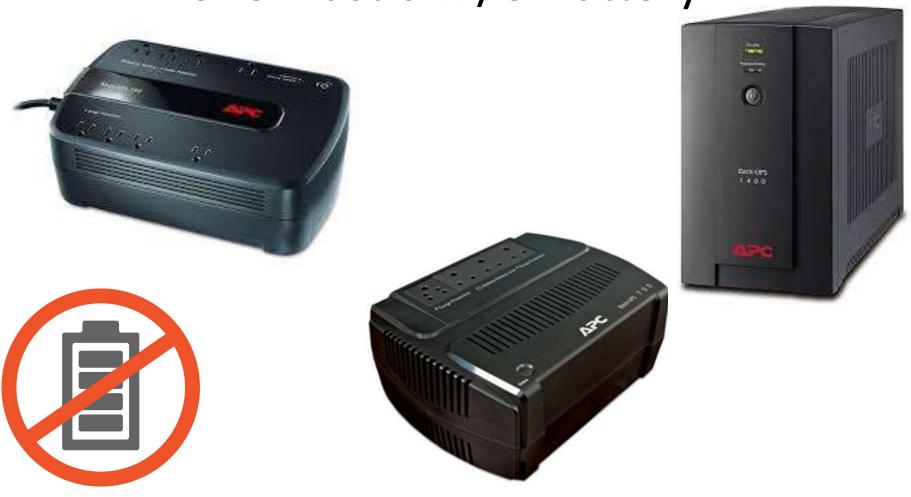

#### **UPS Plastic**

Separate between with and Without Batteries.

Usually APC brand.

**UPS Plastic W/O Battery** 

## **UPS With Battery**