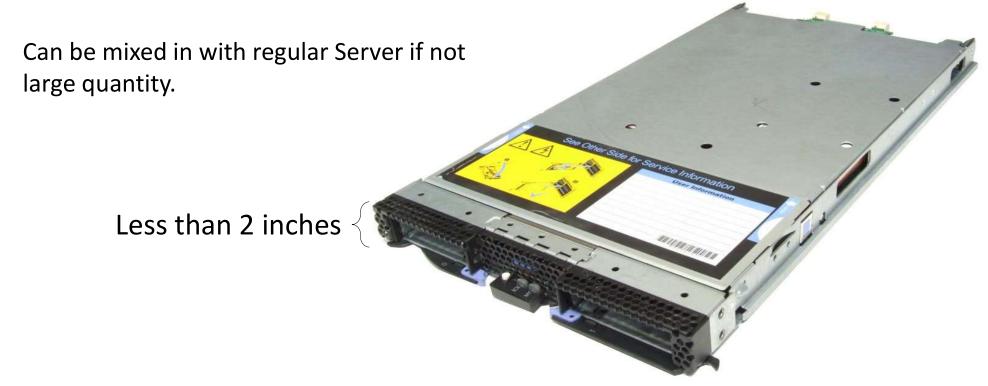

#### **Blade Server**

Server complete

 Must have all the components e.g. processor, memory, hard drive, power supply, and Mother board.

Server incomplete

Missing at least one component.

#### Server Tower

Can be mixed in with regular Server if not large quantity.

Will have Xeon Label.

Server complete

 Must have all the components e.g. processor, memory, hard drive, power supply, and Mother board.