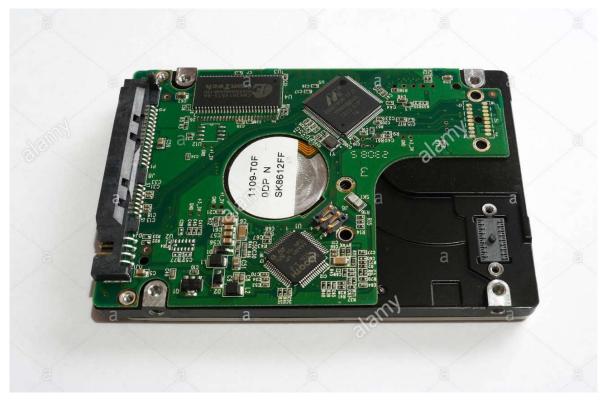

**Christmas Lights**

Large ornaments needs to be removed.





### P4 Mother Boards



P4 – GREEN (MUST BE GREEN ON BOTH SIDE) P4- COLOR (ANY COLOR THAT ARE NOT GREEN) P4 – USABLE (L SHAPE SOCKETS)





## Power Supply W/Wire



**Comes from Computer Towers** 

## Power Supply W/O Wire



Will come without wires or wires were cut.

## Server Power Supply





## **Industrial Power Supply**



They are very large power supplies

### Laptop Media Drive



Usually comes from laptop.

Keep separate if large quantity.

#### Media Drive



CD/DVD – Drive Floppy Drive Tape Drive





## Keyboard/Mouse W/Wire



Do not mix speakers with keyboard and mouse.

## Speakers



Do not mix speakers with keyboard and mouse.

## Hard Drive W/O Board





## **Hard Drive**





## Hard Drive Full Board





## Hard Drive W/Caddy





#### **Credit Card Readers**





Separate with and without Screens

## A/C Adapter W/Wire





#### 30-35% Mixed Wire



MUST COME OUT: STEEL COAX FIBER OPTICS RBG WIRES/VCR WIRE TELEPHONE WIRE

CAT5/CAT6 IF EASY OR IN LARGE BUNDLE

#### **HG Mixed Wire**



40-45% Wire – Cat 5/Cat 6 (Internet Wires)
Not phone wire!

40-45% Wire: Ribbon – Flat cables Sata Wire

45% or Higher
Single insulated Wires

Do not mix Cat 5/Cat 6, Ribbon, or Single insulated Wires. They must be in their own Category.

## Large Consumer Electronics







## Dismantle

# Steel

# Trash

# Plastic

## A/C Adapter W/O Wire



Comes without wires or wires were cut.

## Low Grade Scanners





## High Grade Scanners





#### Cameras





## Computer/PC



Computer complete – Must have all