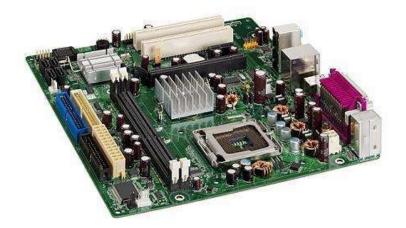

### P4 Mother Boards

P4 – GREEN (MUST BE GREEN ON BOTH SIDE) P4- COLOR (ANY COLOR THAT ARE NOT GREEN) P4 – USABLE (L SHAPE SOCKETS)