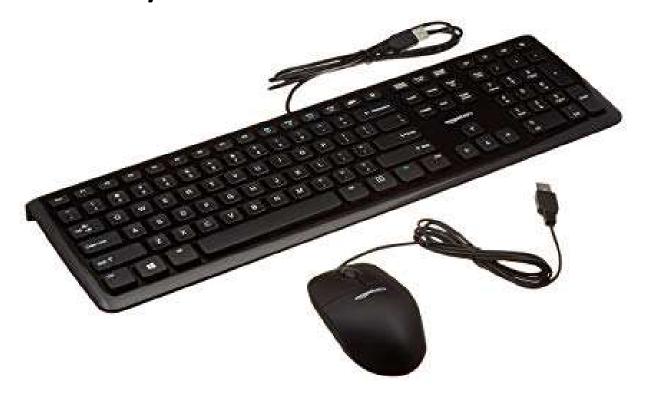

Board

Heavy populated with IC chips with or without

gold trims and fingers.





## Surge Protector W/Wire



## Power Strip W/Wire



## Misc Terminals











## Finger Cards



## **Christmas Lights**

Large ornaments needs to be removed.





### P4 Mother Boards



P4 – GREEN (MUST BE GREEN ON BOTH SIDE) P4- COLOR (ANY COLOR THAT ARE NOT GREEN) P4 – USABLE (L SHAPE SOCKETS)





## Power Supply W/Wire



**Comes from Computer Towers** 

## Power Supply W/O Wire



Will come without wires or wires were cut.

## Server Power Supply





## **Industrial Power Supply**



They are very large power supplies

### Laptop Media Drive



Usually comes from laptop.

Keep separate if large quantity.

#### Media Drive



CD/DVD – Drive Floppy Drive Tape Drive





## Keyboard/Mouse W/Wire



Do not mix speakers with keyboard and mouse.

## Speakers



Do not mix speakers with keyboard and mouse.

## Hard Drive W/O Board





## **Hard Drive**





## Hard Drive Full Board





## Hard Drive W/Caddy





#### **Credit Card Readers**





Separate with and without Screens

## A/C Adapter W/Wire





#### 30-35% Mixed Wire



MUST COME OUT: STEEL COAX FIBER OPTICS RBG WIRES/VCR WIRE TELEPHONE WIRE

CAT5/CAT6 IF EASY OR IN LARGE BUNDLE

#### **HG Mixed Wire**



40-45% Wire – Cat 5/Cat 6 (Internet Wires)
Not phone wire!

40-45% Wire: Ribbon – Flat cables Sata Wire

45% or Higher
Single insulated Wires

Do not mix Cat 5/Cat 6, Ribbon, or Single insulated Wires. They must be in their own Category.

## Large Consumer Electronics







## Dismantle

# Steel

# Trash

# Plastic

##