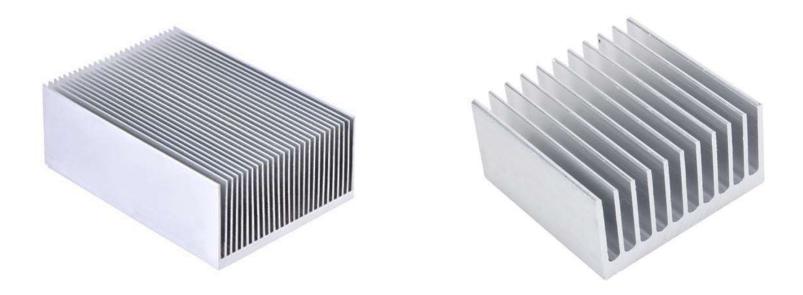

#### **Heat Sink Aluminum**

Must be pure Aluminum.

Magnet will not stick to this item.

Generally lightweight.