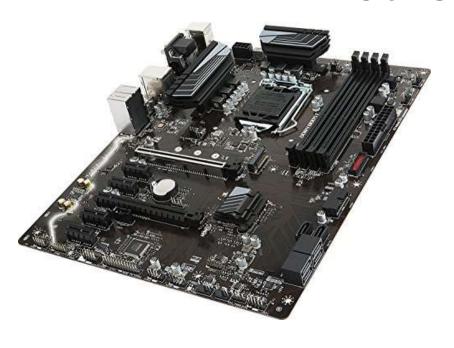

### P4 Mother Boards

P4 – GREEN (MUST BE GREEN ON BOTH SIDE) P4- COLOR (ANY COLOR THAT ARE NOT GREEN) P4 – USABLE (L SHAPE SOCKETS)