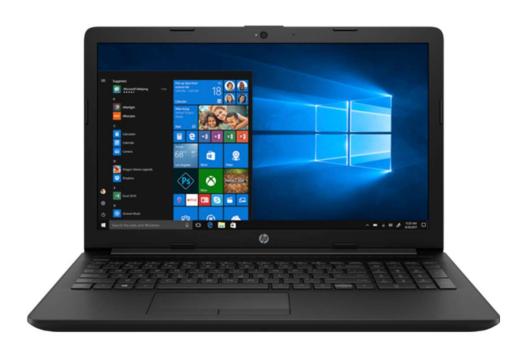

## Laptops

Must be complete unit cannot be missing screen or keyboard.

Can be with or without battery.

## Laptops

Missing one or more components: Battery, CPU, HDD, and RAM