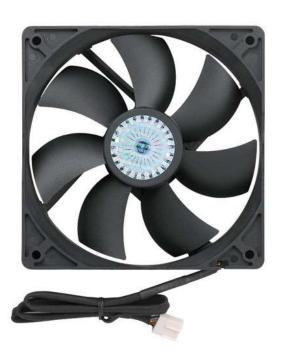

#### **Steel Case Electronic**







Home Electronics: DVD, VCR, Stereo, Security Boxes, etc.

#### **Heat Sink Aluminum**



Must be pure Aluminum.

Magnet will not stick to this item.

Generally lightweight.

## Heat Sink Al/Cu



#### **Docking Stations**

Check for mouse and keyboard ports.

Check for video/audio ports.

If stand is attached it must be separated.

Check for ethernet(internet) connection ports.





## **Docking Stands**



Typically heavy plastic, Steel, & aluminum.

# Aluminum Breakage

No Heat Sink!

## **Ink Cartridges**



Comes from ink jet Printer.



## Fans







#### Misc LCD Devices







Single Use Tablets
GPS systems w/screen
NOOK, Kindle, E-Reader

#### **Breakers**









## Doc Cams



#### **LCD Stands**

Separate between Steel and Aluminum.



#### **Back Planes**

Generally very thick and heavy. Have gold fingers or multiple connectors.







## Mixed Boards



## Laptops

Must be complete unit cannot be missing screen or keyboard.

Can be with or without battery.





## Laptops

Missing one or more components: Battery, CPU, HDD, and RAM





## **Projectors**



#### **LCD Monitors**

Sort by sizes and test with flash light.





#### **LCD Panels**



Any LCD without casing or wires. Test with flash light. Sort by Size.

## **Printer Scrap**

Remove Paper, Ink, and Toner.





## **Toner Cartridges**

Comes out of Laser Print