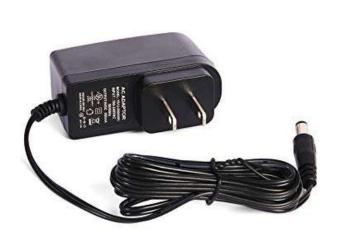

SIDE) P4- COLOR (ANY COLOR THAT ARE NOT GREEN) P4 – USABLE (L SHAPE SOCKETS)





## Power Supply W/Wire



**Comes from Computer Towers** 

## Power Supply W/O Wire



Will come without wires or wires were cut.

## Server Power Supply





## **Industrial Power Supply**



They are very large power supplies

### Laptop Media Drive



Usually comes from laptop.

Keep separate if large quantity.

#### Media Drive



CD/DVD – Drive Floppy Drive Tape Drive





## Keyboard/Mouse W/Wire



Do not mix speakers with keyboard and mouse.

## Speakers



Do not mix speakers with keyboard and mouse.

## Hard Drive W/O Board





## **Hard Drive**





## Hard Drive Full Board





## Hard Drive W/Caddy





#### **Credit Card Readers**





Separate with and without Screens

## A/C Adapter W/Wire





#### 30-35% Mixed Wire



MUST COME OUT: STEEL COAX FIBER OPTICS RBG WIRES/VCR WIRE TELEPHONE WIRE

CAT5/CAT6 IF EASY OR IN LARGE BUNDLE

#### **HG Mixed Wire**



40-45% Wire – Cat 5/Cat 6 (Internet Wires)
Not phone wire!

40-45% Wire: Ribbon – Flat cables Sata Wire

45% or Higher
Single insulated Wires

Do not mix Cat 5/Cat 6, Ribbon, or Single insulated Wires. They must be in their own Category.

## Large Consumer Electronics







## Dismantle

# Steel

# Trash

# Plastic

## A/C Adapter W/O Wire



Comes without wires or wires were cut.

## Low Grade Scanners





## High Grade Scanners





#### Cameras





## Computer/PC



Computer complete – Must have all the components e.g. processor, memory, hard drive, power supply, and Mother board.

Computer incomplete – Missing at leas