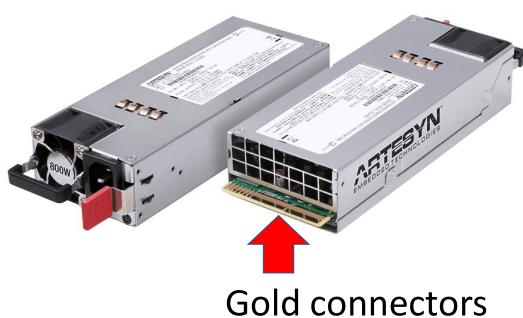

## Server Power Supply

## **Industrial Power Supply**

They are very large power supplies