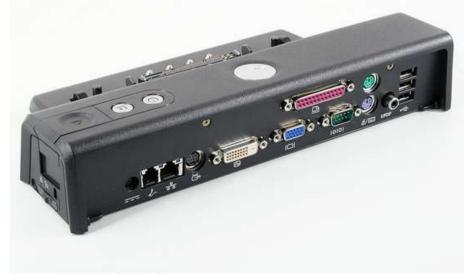

#### **Docking Stations**

Check for mouse and keyboard ports.

Check for video/audio ports.

If stand is attached it must be separated.

Check for ethernet(internet) connection ports.