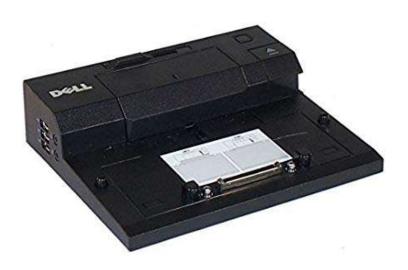

#### **Docking Stations**

Check for mouse and keyboard ports.

Check for video/audio ports.

If stand is attached it must be separated.

Check for ethernet(internet) connection ports.