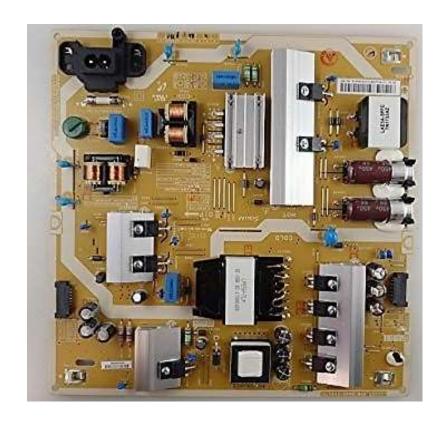

#### Power Board Green

Power boards have transformers, capacitors, and power connectors.