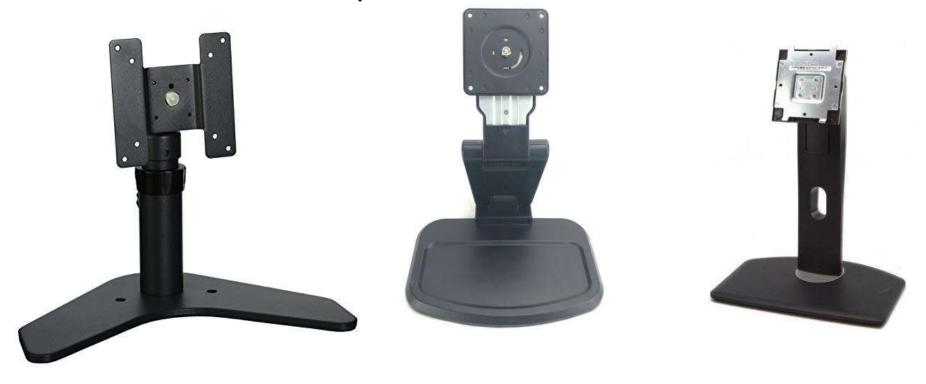

#### **Steel Case Electronic**







Home Electronics: DVD, VCR, Stereo, Security Boxes, etc.

#### **Heat Sink Aluminum**



Must be pure Aluminum.

Magnet will not stick to this item.

Generally lightweight.

## Heat Sink Al/Cu



#### **Docking Stations**

Check for mouse and keyboard ports.

Check for video/audio ports.

If stand is attached it must be separated.

Check for ethernet(internet) connection ports.





## **Docking Stands**



Typically heavy plastic, Steel, & aluminum.

# Aluminum Breakage

No Heat Sink!

## **Ink Cartridges**



Comes from ink jet Printer.



## Fans







#### Misc LCD Devices







Single Use Tablets
GPS systems w/screen
NOOK, Kindle, E-Reader

#### **Breakers**









## Doc Cams



#### **LCD Stands**

Separate between Steel and Aluminum.



#### **Back Planes**

Generally very thick and heavy. Have gold fingers or multiple connectors.







## Mixed Boards



## Laptops

Must be complete unit cannot be missing screen or keyboard.

Can be with or without battery.





## Laptops

Missing one or more components: Battery, CPU, HDD, and RAM





## **Projectors**



#### **LCD Monitors**

Sort by sizes and test with flash light.





#### **LCD Panels**



Any LCD without casing or wires. Test with flash light. Sort by Size.

## **Printer Scrap**

Remove Paper, Ink, and Toner.





## **Toner Cartridges**

Comes out of Laser Printer





#### Palm Planners





#### Mobile Phone

Separates from with and without battery



## **Game Consoles**



#### Steel Network





#### Identified by multiple RJ45 jacks



## Cable Box W/O