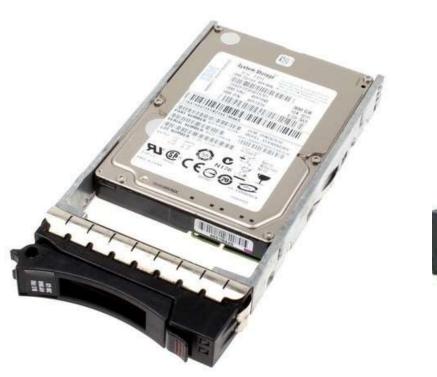

ge ornaments needs to be removed.





### P4 Mother Boards



P4 – GREEN (MUST BE GREEN ON BOTH SIDE) P4- COLOR (ANY COLOR THAT ARE NOT GREEN) P4 – USABLE (L SHAPE SOCKETS)





## Power Supply W/Wire



**Comes from Computer Towers** 

## Power Supply W/O Wire



Will come without wires or wires were cut.

## Server Power Supply





## **Industrial Power Supply**



They are very large power supplies

### Laptop Media Drive



Usually comes from laptop.

Keep separate if large quantity.

#### Media Drive



CD/DVD – Drive Floppy Drive Tape Drive





## Keyboard/Mouse W/Wire



Do not mix speakers with keyboard and mouse.

## Speakers



Do not mix speakers with keyboard and mouse.

## Hard Drive W/O Board





## **Hard Drive**





## Hard Drive Full Board





## Hard Drive W/Caddy





#### **Credit Card Readers**





Separate with and without Screens

## A/C Adapter W/Wire





#### 30-35% Mixed Wire



MUST COME OUT: STEEL COAX FIBER OPTICS RBG WIRES/VCR WIRE TELEPHONE WIRE

CAT5/CAT6 IF EASY OR IN LARGE BUNDLE

#### **HG Mixed Wire**



40-45% Wire – Cat 5/Cat 6 (Internet Wires)
Not phone wire!

40-45% Wire: Ribbon – Flat cables Sata Wire

45% or Higher
Single insulated Wires

Do not mix Cat 5/Cat 6, Ribbon, or Single insulated Wires. They must be in their own Category.

## Large Consumer Electronics







## Dismantle

# Steel

# Trash

# Plastic

## A/C Adapter W/O Wire



Comes without wires or wires were cut.

## Low Grade Scanners





## High Grade Scanners





#### Cameras





## Computer/PC



Computer complete – Must have all the components e.g. proce