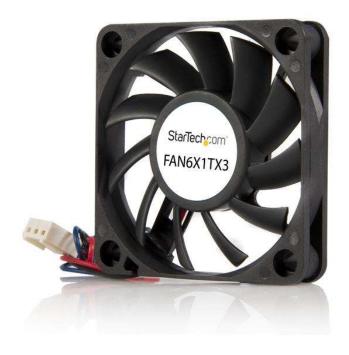

#### **Steel Case Electronic**







Home Electronics: DVD, VCR, Stereo, Security Boxes, etc.

#### **Heat Sink Aluminum**



Must be pure Aluminum.

Magnet will not stick to this item.

Generally lightweight.

## Heat Sink Al/Cu



#### **Docking Stations**

Check for mouse and keyboard ports.

Check for video/audio ports.

If stand is attached it must be separated.

Check for ethernet(internet) connection ports.





## **Docking Stands**



Typically heavy plastic, Steel, & aluminum.

# Aluminum Breakage

No Heat Sink!

## **Ink Cartridges**



Comes from ink jet Printer.



## Fans







#### Misc LCD Devices







Single Use Tablets
GPS systems w/screen
NOOK, Kindle, E-Reader

#### **Breakers**









## Doc Cams



#### **LCD Stands**

Separate between Steel and Aluminum.



#### **Back Planes**

Generally very thick and heavy. Have gold fingers or multiple connectors.







## Mixed Boards



## Laptops

Must be complete unit cannot be missing screen or keyboard.

Can be with or without battery.





## Laptops

Missing one or more components: Battery, CPU, HDD, and RAM





## **Projectors**



#### **LCD Monitors**

Sort by sizes and test with flash light.





#### **LCD Panels**



Any LCD without casing or wires. Test with flash light. Sort by Size.

## **Printer Scrap**

Remove Paper, Ink, and Toner.





## **Toner Cartridges**

Comes out of Laser Printer